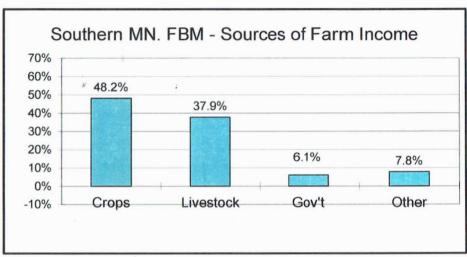

| s                  | Southern MN A | vg. (1584 farm | Note: Averag | es used |            |
|--------------------|---------------|----------------|--------------|---------|------------|
|                    | Crops         | Livestock      | Gov't        | Other   | Gross Cash |
| <u>SW</u> =\$ Amt. | 466,066       | 366,384        | 59,382       | 75,605  | 967,436    |
| 2021 Avg.          | 48.2%         | 37.9%          | 6.1%         | 7.8%    | 100.0%     |
| H=2021 Hi \$       | 1,228,940     | 740,958        | 115,515      | 164,941 | 2,250,356  |
| L=2021 Lo \$       | 109,393       | 250,633        | 28,741       | 43,824  | 432,593    |
| 2020 Avg.          | 42.5%         | 35.8%          | 13.3%        | 8.4%    | 100.0%     |
| 2019 Avg.          | 45.2%         | 39.6%          | 6.8%         | 8.4%    | 100.0%     |
| 2018 Avg.          | 49.0%         | 36.2%          | 3.6%         | 11.2%   | 100.0%     |
| 2017 Avg.          | 47.5%         | 41.0%          | 2.2%         | 9.3%    | 100.00%    |
| 2016 Avg.          | 49.0%         | 40.0%          | 3.0%         | 8.0%    | 100.0%     |
| 2015 Avg.          | 41.0%         | 42.4%          | 4.5%         | 12.0%   | 100.0%     |
| 2014 Avg.          | 41.1%         | 44.6%          | 8.0%         | 13.6%   | 100.0%     |
| 2013 Avg.          | 51.9%         | 35.1%          | 2.0%         | 11.0%   | 100.0%     |
| 2012 Avg.          | 58.1%         | 32.0%          | 2.2%         | 7.7%    | 100.0%     |