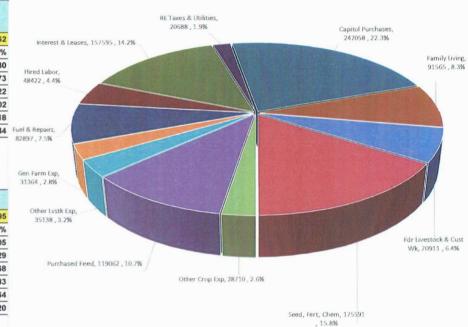

----------|----------------------|-------------------|---------------|
| 2021 Totals                 | \$20,688             | \$247,058         | \$91,565      |
| 2021 %=                     | 1.9%                 | 22.3%             | 8.3%          |
| 2020 Totals                 | \$20,011             | \$179,806         | \$79,693      |
| 2019 Totals                 | \$20,097             | \$148,675         | \$75,207      |
| 2018 Totals                 | \$20,060             | \$135,207         | \$82,500      |
| 2017 Totals                 | \$21,236             | \$141,048         | \$87,316      |
| 2016 Totals                 | \$21,087             | \$74,199          | \$86,584      |
| 2015 Totals                 | \$20,513             | \$139,264         | \$96,497      |



Benchmark Report, 226 Farms

|                                   | Group<br>Average | Count | 10%       | 20%       | 30%       | 40%       | 50%       | 60%       | 70%       | 80%       | 90%       | 100%      |
|-----------------------------------|------------------|-------|-----------|-----------|-----------|-----------|-----------|-----------|-----------|-----------|-----------|-----------|
| Gross cash farm income            | 811,163          | 226   | 66,042    | 149,506   | 226,038   | 312,658   | 420.613   | 541,686   | 673,429   | 869,109   | 1,385,846 | 3,549,588 |
| Total cash operating expense      | 633,069          | 226   | 2,945,532 | 1,112,307 | 655,029   | 480,683   | 396,466   | 295,260   | 218,678   | 158,222   | 94,712    | 46,254    |
| Net cash farm income