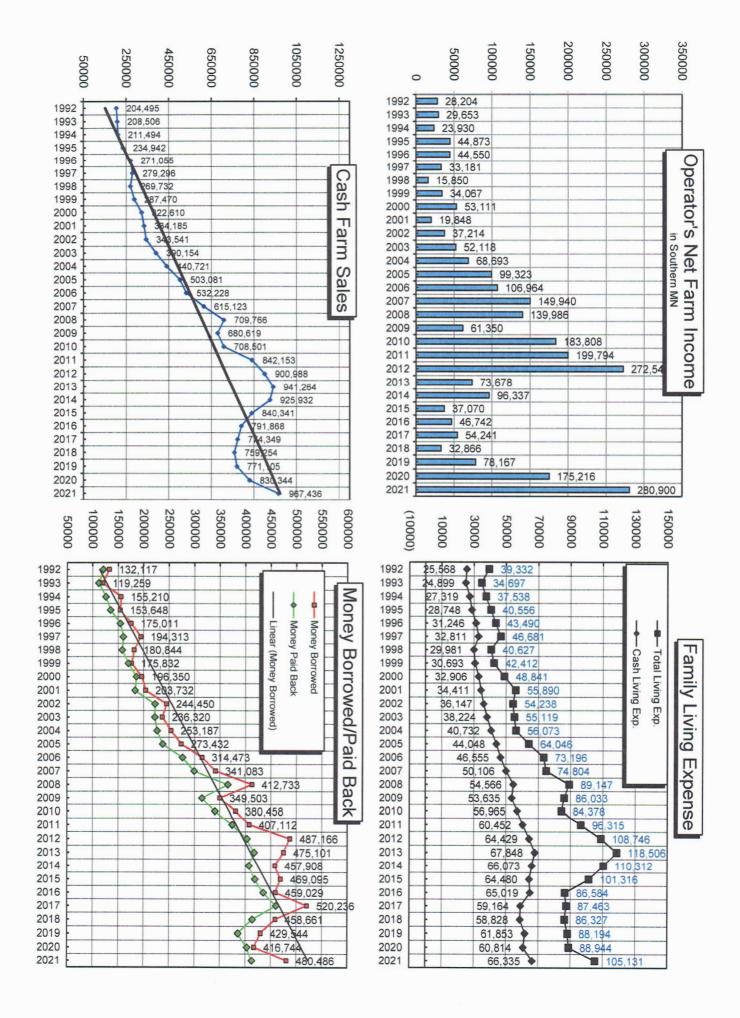

226 farms

| Marshall Area                                                               | Median (226                                                                                                                                                                                                                                                                                                                                                                                                                                                                                                                                                                                                                                                                                                                                                                                                                                                                                                                                                                                                                                                                                                                                                                                                                                                                                                                                                                                                                                                                                                                                                                                                                                                                                                                                                                                                                                                                                                                                                                                                                                                                                                                    | farms)       | Note: Media   | n = (middle #) |          |
|-----------------------------------------------------------------------------|--------------------------------------------------------------------------------------------------------------------------------------------------------------------------------------------------------------------------------------------------------------------------------------------------------------------------------------------------------------------------------------------------------------------------------------------------------------------------------------------------------------------------------------------------------------------------------------------------------------------------------------------------------------------------------------------------------------------------------------------------------------------------------------------------------------------------------------------------------------------------------------------------------------------------------------------------------------------------------------------------------------------------------------------------------------------------------------------------------------------------------------------------------------------------------------------------------------------------------------------------------------------------------------------------------------------------------------------------------------------------------------------------------------------------------------------------------------------------------------------------------------------------------------------------------------------------------------------------------------------------------------------------------------------------------------------------------------------------------------------------------------------------------------------------------------------------------------------------------------------------------------------------------------------------------------------------------------------------------------------------------------------------------------------------------------------------------------------------------------------------------|--------------|---------------|----------------|----------|
| promitions had distribute your Archebold from a dissolitation of the second | The second secon |              |               |                |          |
| Total                                                                       | Net Cash                                                                                                                                                                                                                                                                                                                                                                                                                                                                                                                                                                                                                                                                                                                                                                                                                                                                                                                                                                                                                                                                                                                                                                                                                                                                                                                                                                                                                                                                                                                                                                                                                                                                                                                                                                                                                                                                                                                                                                                                                                                                                                                       |              | Net           | Depr. and      | Net Farm |
| Cash Oper.                                                                  | Farm                                                                                                                                                                                                                                                                                                                                                                                                                                                                                                                                                                                                                                                                                                                                                                                                                                                                                                                                                                                                                                                                                                                                                                                                                                                                                                                                                                                                                                                                                                                                                                                                                                                                                                                                                                                                                                                                                                                                                                                                                                                                                                                           | Inventory    | Operating     | Capital        | Income   |
| Expense                                                                     | Income                                                                                                                                                                                                                                                                                                                                                                                                                                                                                                                                                                                                                                                                                                                                                                                                                                                                                                                                                                                                                                                                                                                                                                                                                                                                                                                                                                                                                                                                                                                                                                                                                                                                                                                                                                                                                                                                                                                                                                                                                                                                                                                         | Change       | Profit        | Adjustment     | (cost)   |
| Enter your dat                                                              | a below. The                                                                                                                                                                                                                                                                                                                                                                                                                                                                                                                                                                                                                                                                                                                                                                                                                                                                                                                                                                                                                                                                                                                                                                                                                                                                                                                                                                                                                                                                                                                                                                                                                                                                                                                                                                                                                                                                                                                                                                                                                                                                                                                   | n compare to | Marshall Area | & Southern MI  | V Data.  |
|                                                                             |                                                                                                                                                                                                                                                                                                                                                                                                                                                                                                                                                                                                                                                                                                                                                                                                                                                                                                                                                                                                                                                                                                                                                                                                                                                                                                                                                                                                                                                                                                                                                                                                                                                                                                                                                                                                                                                                                                                                                                                                                                                                                                                                |              |               |                |          |
|                                                                             |                                                                                                                                                                                                                                                                                                                                                                                                                                                                                                                                                                                                                                                                                                                                                                                                                                                                                                                                                                                                                                                                                                                                                                                                                                                                                                                                                                                                                                                                                                                                                                                                                                                                                                                                                                                                                                                                                                                                                                                                                                                                                                                                |              |               |                |          |
| 21=\$348891                                                                 | 115,345                                                                                                                                                                                                                                                                                                                                                                                                                                                                                                                                                                                                                                                                                                                                                                                                                                                                                                                                                                                                                                                                                                                                                                                                                                                                                                                                                                                                                                                                                                                                                                                                                                                                                                                                                                                                                                                                                                                                                                                                                                                                                                                        | 65,408       | 207,445       | -28080         | 175,318  |
| 20=340,992                                                                  | 68,013                                                                                                                                                                                                                                                                                                                                                                                                                                                                                                                                                                                                                                                                                                                                                                                                                                                                                                                                                                                                                                                                                                                                                                                                                                                                                                                                                                                                                                                                                                                                                                                                                                                                                                                                                                                                                                                                                                                                                                                                                                                                                                                         | 46,979       | 147,806       | -29313         | 106,804  |
| 19=318,045                                                                  | 48,277                                                                                                                                                                                                                                                                                                                                                                                                                                                                                                                                                                                                                                                                                                                                                                                                                                                                                                                                                                                                                                                                                                                                                                                                                                                                                                                                                                                                                                                                                                                                                                                                                                                                                                                                                                                                                                                                                                                                                                                                                                                                                                                         | 4,552        | 56,199        | -28351         | 28,673   |
| 18=305,588                                                                  | 48,198                                                                                                                                                                                                                                                                                                                                                                                                                                                                                                                                                                                                                                                                                                                                                                                                                                                                                                                                                                                                                                                                                                                                                                                                                                                                                                                                                                                                                                                                                                                                                                                                                                                                                                                                                                                                                                                                                                                                                                                                                                                                                                                         | 689          | 53,239        | -27,351        | 26,795   |
| 17=354,512                                                                  | 50,771                                                                                                                                                                                                                                                                                                                                                                                                                                                                                                                                                                                                                                                                                                                                                                                                                                                                                                                                                                                                                                                                                                                                                                                                                                                                                                                                                                                                                                                                                                                                                                                                                                                                                                                                                                                                                                                                                                                                                                                                                                                                                                                         | -1,515       | 45,434        | -30,696        | 19,543   |
| 16=377,450                                                                  | 61,476                                                                                                                                                                                                                                                                                                                                                                                                                                                                                                                                                                                                                                                                                                                                                                                                                                                                                                                                                                                                                                                                                                                                                                                                                                                                                                                                                                                                                                                                                                                                                                                                                                                                                                                                                                                                                                                                                                                                                                                                                                                                                                                         | 6,024        | 54,849        | -33,006        | 32,934   |
| 15=383,554                                                                  | 73,932                                                                                                                                                                                                                                                                                                                                                                                                                                                                                                                                                                                                                                                                                                                                                                                                                                                                                                                                                                                                                                                                                                                                                                                                                                                                                                                                                                                                                                                                                                                                                                                                                                                                                                                                                                                                                                                                                                                                                                                                                                                                                                                         | -13,722      | 43,289        | -38,115        | 9,727    |
| 14=429,837                                                                  | 107,740                                                                                                                                                                                                                                                                                                                                                                                                                                                                                                                                                                                                                                                                                                                                                                                                                                                                                                                                                                                                                                                                                                                                                                                                                                                                                                                                                                                                                                                                                                                                                                                                                                                                                                                                                                                                                                                                                                                                                                                                                                                                                                                        | -11,711      | 79,882        | -35,986        | 47,856   |
| 13=464,927                                                                  | 103,588                                                                                                                                                                                                                                                                                                                                                                                                                                                                                                                                                                                                                                                                                                                                                                                                                                                                                                                                                                                                                                                                                                                                                                                                                                                                                                                                                                                                                                                                                                                                                                                                                                                                                                                                                                                                                                                                                                                                                                                                                                                                                                                        | -12,444      | 95,979        | -35,896        | 68,247   |
| 12=426,299                                                                  | 149,982                                                                                                                                                                                                                                                                                                                                                                                                                                                                                                                                                                                                                                                                                                                                                                                                                                                                                                                                                                                                                                                                                                                                                                                                                                                                                                                                                                                                                                                                                                                                                                                                                                                                                                                                                                                                                                                                                                                                                                                                                                                                                                                        | 49,613       | 225,973       | -36,004        | 195,148  |

| Southern MN A   | vg. (1584 far | ms)       | Averages used |            |          |
|-----------------|---------------|-----------|---------------|------------|----------|
| Total           | Net Cash      |           | Net           | Depr. and  | Net Farm |
| Cash Oper.      | Farm          | Inventory | Operating     | Capital    | Income   |
| Expense         | Income        | Change    | Profit        | Adjustment | (cost)   |
|                 |               |           |               |            |          |
| Av21= 790,104   | 177,333       | 156,432   | 333,764       | -54,881    | 280,900  |
| Hi21= 1,801,284 | 449,072       | 494,397   | 943,470       | -117,034   | 831,831  |
| Lo21= 391,035   | 41,557        | -11,745   | 29,812        | -27,931    | 1,971    |
| Av20= 700336    | 13,007        | 92,357    | 222,365       | -51,266    | 175,215  |
| Av19= 675013    | 96,092        | 26,649    | 122,740       | -50,200    | 78,167   |
| Av18= 675400    | 83,855        | -5,271    | 78,584        | -49,741    | 32,866   |
| Av17= 680,554   | 93,795        | 9,243     | 103,038       | -51,355    | 54,241   |
| Av16= 683,984   | 107,885       | -8,742    | 99,143        | -54,856    | 46,742   |
| Av15=724501     | 115,840       | -23,760   | 92,079        | -56,164    | 37,070   |
| Av14=776,714    | 149,218       | 4,824     | 154,042       | -58,851    | 96,337   |
| Av13=741,773    | 199,482       | -71,671   | 127,820       | -55,497    | 73,678   |
| Av12=700,646    | 200,787       | 120,787   | 321,128       | -50,127    | 272,544  |

RedFlag 6

RedFlag 6

Net Cash Farm Income: Gross cash farm income minus total cash operating expense. This figure includes only cash transactions and does not show any changes in inventories or depreciation adjustment.

Net Operating Profit: Net cash farm income minus inventory adjustments. Net operating profit measures a farm's productivity adjusted for inventories, receivables, and payables. It does not take into account depreciation or capital adjustments.

Depreciation & Capital Adjustment: Ending inventory plus capital sales minus beginning inventories minus capital purchases. This adjustment allows for gains or losses on breeding livestock, machinery & equipment, buildings & improvements, and other assets. These adjustments allow farmers to compare fairly their farm income to previous years and to other farms.

Total Ending Liabilities: Total amount the business owed as of January 1 or the end of the fiscal period.

| Marshall Area   | Median (226   | farms)         |                  |               | Page 6      |
|-----------------|---------------|----------------|------------------|---------------|-------------|
| Ending          | Net Worth     | Total          | Total            | Apparent      | Net         |
| Net Worth       | Change        | Money          | Principal        | Family living | Non Farm    |
| (market)        | (market)      | Borrowed       | Paid             | Expenses      | Income      |
| Enter your data |               |                |                  |               |             |
|                 | a below. Thei | r compare to r | viai siiaii Alea | & Southern W  | N Data.     |
| X               |               | 207400         | 400000           | 40700         |             |
| 21=1084086      | 207064        | 227432         | 180289           | 46782         | 44512       |
| 20=946991       | 108084        | 268325         | 219208           | 46753         | 33073       |
| 19=812,445      | 40378         | 232000         | 197000           | 46481         | 35095       |
| 18=784,065      | 32,012        | 201,137        | 149,670          | 47,591        | 36,000      |
| 17=894,149      | 29,327        | 315,143        | 233,197          | 52,690        | 33,848      |
| 16=1,068,869    | 31,159        | 246,255        | 252,283          | 50,452        | 31,692      |
| 15=1,079,872    | 12,647        | 249,692        | 223,977          | 54,896        | 26,838      |
| 14=1,182,102    | 34,157        | 241,358        | 256,674          | 57,464        | 33,822      |
| 13=1,123,918    | 50,514        | 288,439        | 249,346          | 57,651        | 30,100      |
| 12=1,073,569    | 139,036       | 335,932        | 266,157          | 60,681        | 27,377      |
| RedFlag 5a      | RedFlag 5b    |                |                  | RedFlag 17a   | RedFlag 17b |

| Southern MN Avg  | j. (1584 farms |           |           |               |             |
|------------------|----------------|-----------|-----------|---------------|-------------|
| Ending           | Net Worth      | Total     | Total     | Apparent      | Net         |
| Net Worth        | Change         | Money     | Principal | Family living | Non Farm    |
| (market)         | (market)       | Borrowed  | Paid      | Expenses      | Income      |
| Av21= 2,013,942  | 294,905        | 480,486   | 412,779   | 66,335        | 36,835      |
| Hi21 = 4,394,933 | 733,602        | 1,017,415 | 921,937   | 84,396        | 24,877      |
| Lo21= 829,352    | 71,081         | 269,127   | 223,644   | 56,318        | 46,272      |
| Av20= 1,817,046  | 192,085        | 416,744   | 403,104   | 60,814        | 36,364      |
| Av19= 1,696,960  | 95,201         | 429,544   | 385,685   | 61,853        | 32,493      |
| Av18= 1,677,702  | 30,522         | 458,661   | 413,848   | 58,828        | 33,683      |
| Av17= 1,780,111  | 64,497         | 520,236   | 460,386   | 58,456        | 29,231      |
| Av16= 1,771,126  | 51,239         | 459,029   | 435,334   | 60,731        | 36,099      |
| Av15=1715654     | 34,810         | 469,095   | 418,835   | 64,480        | 36,528      |
| Av14=1,809,503   | 86,583         | 457,908   | 407,198   | 66,073        | 34,228      |
| Av13=1,787,394   | 105,709        | 475,101   | 417,230   | 67,848        | 33,202      |
| Av12=1,722,479   | 267,167        | 487,166   | 403,228   | 66,798        | 35,265      |
| RedFlag 5a       | RedFlag 5b     |           |           | RedFlag 17a   | RedFlag 17b |

Ending Net Worth: Total assets minus total liabilities. This is the amount which you would have left if the business were liquidated.

Net Worth Change: Beginning net worth - ending net worth. This indicates whether the owner's equity in the business plus nonfarm equity has increased

or decreased. Since net worth or equity growth is one of the major goals of most businesses, it should be of great importance to most farm families.

Apparent Family Living Expenses: Total cash inflows - subtotal cash outflows - household capital purchases - income tax and social security. This is the cash family living expenses minus personal capital purchases and taxes.