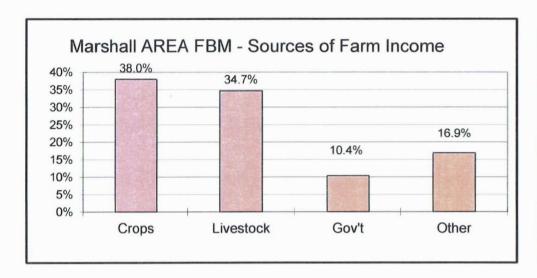

Then plot on chart to right>

| Page 2        | Marshall Are | Area Median (226 farms) |         | Note: Avera | iges used  |
|---------------|--------------|-------------------------|---------|-------------|------------|
|               | Crops        | Livestock               | Gov't   | Other       | Gross Cash |
| Your=\$ Amt.  | x            |                         |         |             |            |
| Your %        |              |                         |         |             |            |
| Area =\$ Amt. | 484,065      | 441,828                 | 132,222 | 215,683     | 1,273,798  |
| A= 2021 Avg.  | 38.0%        | 34.7%                   | 10.4%   | 16.9%       | 100.0%     |
| A= 2020 Avg.  | 31.5%        | 29.5%                   | 14.5%   | 24.6%       | 100.0%     |
| A= 2019 Avg.  | 51.2%        | 33.6%                   | 6.7%    | 8.5%        | 100.0%     |
| 2018 Avg.     | 35.33%       | 40.93%                  | 7.58%   | 16.16%      | 100.0%     |
| 2017 Avg.     | 34.11%       | 40.26%                  | 6.98%   | 18.65%      | 100.0%     |
| 2016 Avg.     | 39.67%       | 41.86%                  | 5.13%   | 13.34%      | 100.0%     |
| 2015 Avg.     | 35.64%       | 41.48%                  | 7.56%   | 15.32%      | 100.0%     |
| 2014 Avg.     | 32.28%       | 46.84%                  | 4.85%   | 16.03%      | 100.0%     |
| 2013 Avg.     | 48.0%        | 37.3%                   | 5.9%    | 14.7%       | 100.0%     |
| 2012 Avg.     | 61.6%        | 27.5%                   | 4.6%    | 6.2%        | 100.0%     |