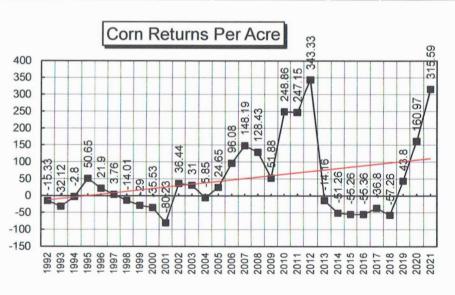

## **Southwest & Southern Minnesota**

44 years trend charts
Financial - Southern MN
Crops - Southern MN (cash rent)
Livestock - State database