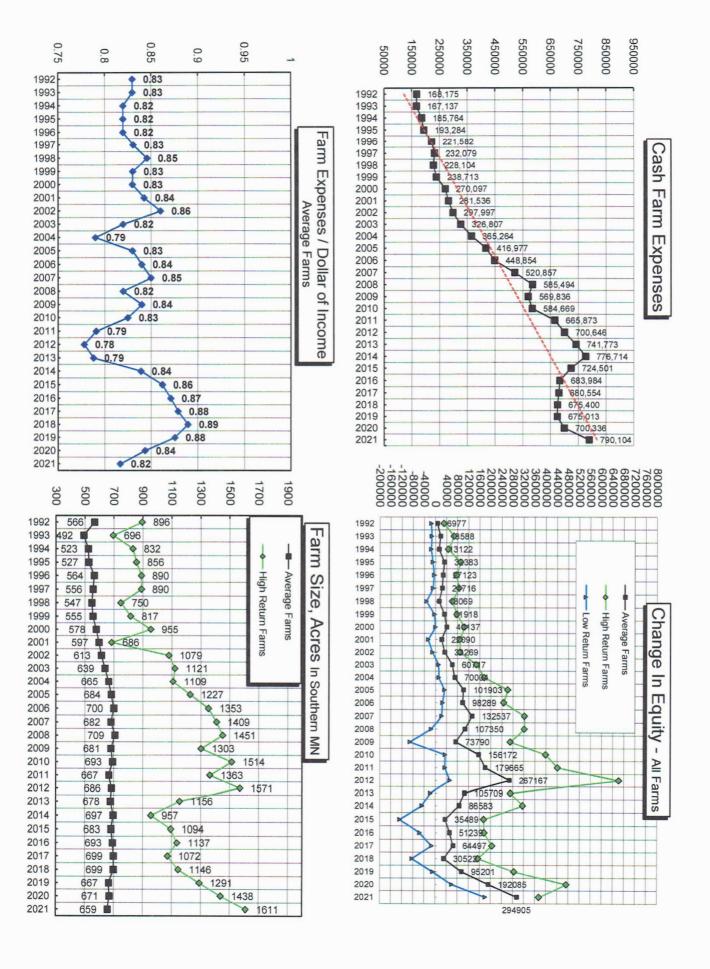

| Marshall Area Median (226 farms) (middle #) Page 4 |                |                  |                 |          |  |  |  |  |
|----------------------------------------------------|----------------|------------------|-----------------|----------|--|--|--|--|
| Asset                                              | Net Farm       | Return on        | Return on       | Oper.    |  |  |  |  |
| Turnover                                           | Income         | Assets %         | Equity %        | Profit   |  |  |  |  |
| Rate(cost)                                         | (mkt)          | (mkt)            | (mkt)           | Margin   |  |  |  |  |
| Enter your data b                                  | elow. Then com | pare to Marshall | Area & Southern | MN Data. |  |  |  |  |
| x                                                  |                |                  |                 |          |  |  |  |  |
| 21= 39.9                                           | 174,094        | 10.7             | 17.3            | 29.7     |  |  |  |  |
| 20= 35.9                                           | 98,173         | 5.9              | 8.5             | 18.8     |  |  |  |  |
| 19= 31.5                                           | 30,138         | 1.6              | -0.1            | 6.6      |  |  |  |  |
| 18=32.2                                            | 32,148         | 2.0              | 0.8             | 8.3      |  |  |  |  |
| 17=29.0                                            | 27,627         | 1.0              | -0.7            | 3.6      |  |  |  |  |
| 16=31.3                                            | 40,878         | 1.5              | 0.1             | 6.5      |  |  |  |  |
| 15=30.0                                            | 34578          | 0.9              | 0.2             | 3.7      |  |  |  |  |
| 14=32.2                                            | 65,965         | 2.2              | 1.6             | 9.2      |  |  |  |  |
| 13-33.1                                            | 76,746         | 3.3              | 3.1             | 11.3     |  |  |  |  |
| 12=42.1                                            | 191,458        | 9.4              | 14.1            | 27.2     |  |  |  |  |

RedFlag 12 RedFlag 6 RedFlag 7 RedFlag 8 RedFlag 9

| Southern MN A                   | Avg. (1584 far              | Average                        | es used                        |                           |
|---------------------------------|-----------------------------|--------------------------------|--------------------------------|---------------------------|
| Asset<br>Turnover<br>Rate(cost) | Net Farm<br>Income<br>(mkt) | Return on<br>Assets %<br>(mkt) | Return on<br>Equity %<br>(mkt) | Oper.<br>Profit<br>Margin |
| 21 Avg= 41.2                    | 282,020                     | 9.0                            | 14.0                           | 27.9                      |
| 21 Hi= 45.5                     | 777,223                     | 11.5                           | 18.2                           | 31.1                      |
| 21 Lo= 32.4                     | 39,633                      | 2.7                            | 2.0                            | 11.0                      |
| 20Avg= 37.8                     | 175,999                     | 6.1                            | 8.4                            | 21.2                      |
| 19Avg= 33.9                     | 84,283                      | 3.0                            | 2.6                            | 11.8                      |
| 18Avg= 32.3                     | 42977                       | 1.3                            | -0.4                           | 5.5                       |
| 17Avg= 32.2                     | 77,511                      | 2.3                            | 1.7                            | 9.8                       |
| 16Avg= 32.1                     | 70,936                      | 2.0                            | 1.3                            | 8.5                       |
| 15Avg=33.0                      | 70,598                      | 1.9                            | 1.1                            | 7.8                       |
| 14Avg=36.5                      | 127,133                     | 3.9                            | 4.7                            | 14.3                      |
| 13Avg=35.4                      | 132,226                     | 4.2                            | 4.8                            | 16                        |
| 12Avg=48.0                      | 305,365                     | 11.6                           | 17.8                           | 32.4                      |

RedFlag 12 RedFlag 6 RedFlag 7 RedFlag 8 RedFlag 9

Asset Turnover Rate: Value of farm production divided by average farm asset. This figure measures efficiency in using capital. This is your capital productivity. Operating Profit Margin: Return on farm assets divided by gross farm revenue. This ratio has averaged 10 to 25 percent in the last decade. High profit farms tend to higher numbers while low profit farms are below ten percent. This shows the operating efficiency of your business.

Marshall, Tyler, Canby, Pipestone, & Worthington Areas

2021 MN West Farm Business Management

| Marshall Area Median (226 farms) Median =(mid |               |              |         |  |  |  |  |
|-----------------------------------------------|---------------|--------------|---------|--|--|--|--|
| Term Debt                                     | EBITDA        | Total End    | Total   |  |  |  |  |
| Coverage                                      |               | Assets       | Ending  |  |  |  |  |
| Ratio                                         | (market)      | (market)     | Liabs.  |  |  |  |  |
| Enter your d                                  | ata below. Th | nen compare. |         |  |  |  |  |
| х                                             |               |              |         |  |  |  |  |
| Av21= 4.64                                    | 223,741       | 1997260      | 722937  |  |  |  |  |
| Av20= 2.87                                    | 161,190       | 1911555      | 772037  |  |  |  |  |
| Av19= 1.24                                    | 83,185        | 1716310      | 728633  |  |  |  |  |
| Av18= 1.20                                    | 84,203        | 1,678,054    | 694,761 |  |  |  |  |
| Av17= .98                                     | 79,634        | 1,843,581    | 760,173 |  |  |  |  |
| Av16=1.07                                     | 86,658        | 1,871,293    | 688,578 |  |  |  |  |
| Av15=.52                                      | 6,915         | 2,009,491    | 698,422 |  |  |  |  |
| Av14= .98                                     | 133,444       | 2,226,624    | 719,223 |  |  |  |  |
| Av13= .94                                     | 129,644       | 2,066,490    | 776,727 |  |  |  |  |
| Av12=3.08                                     | 245,331       | 2,001,788    | 781,091 |  |  |  |  |

| Southern MN | Averages use |           |           |
|-------------|--------------|-----------|-----------|
| Term Debt   | EBITDA       | Total End | Total     |
| Coverage    |              | Assets    | Ending    |
| Ratio       | (market)     | (market)  | Liabs.    |
| Av21= 3.89  | 367,628      | 3,410,335 | 1,396,394 |
| Hi21= 5.53  | 1,003,158    | 7,217,146 | 2,822,213 |
| Lo21= 1.09  | 51,239       | 1,559,382 | 730,030   |
| Av20= 2.74  | 261,290      | 3,101,940 | 1,284,894 |
| Av19= 1.48  | 164,367      | 2,963,769 | 1,266,809 |
| Av18= .91   | 119332       | 2969437   | 1291735   |
| Av17= 1.02  | 140,873      | 3,103,692 | 1,323,581 |
| Av16= .90   | 135,674      | 3,063,428 | 1,292,302 |
| Av15=.77    | 126,733      | 2,987,149 | 1,271,496 |
| Av14=1.33   | 189,102      | 3,089,636 | 1,280,133 |
| Av13=1.02   | 161,718      | 3,009,668 | 1,222,275 |
| Av12=3.63   | 355,575      | 2,897,706 | 1,175,226 |

RedFlag 10

<u>Term Debt Coverage Ratio:</u> This ratio tells whether your business produces enough cash to cover farm and non-farm intermediate and long term debt payments. <u>EBITDA:</u> Earnings before interest, taxes, depreciation and amortization often serves as a source of repayment capacity for credit analysts. <u>Total Ending Assets:</u> Total value of assets which you control.