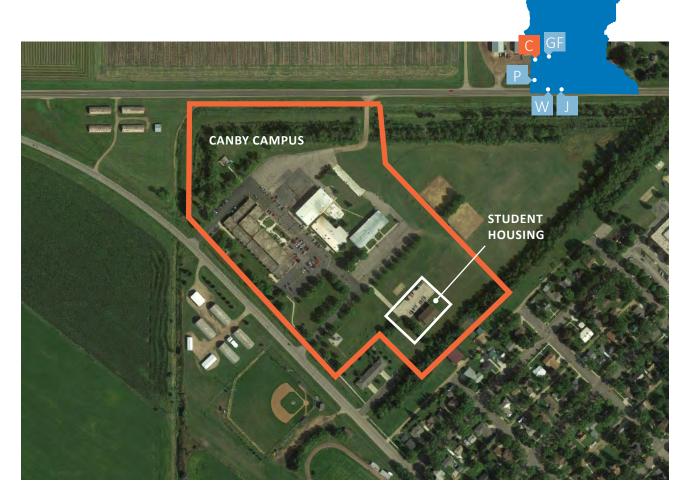

#### **CAPITAL INVESTMENT PROJECTS**

GRANITE FALLS

CANBY

The planning priorities stemming from the planning process are reflected in the following capitol improvement projects.

|                                                                                      | ✓        | Shor     | rt Ter   | m    |      |      |          | *        | Pred     | esigr    | 1             |            |       |         |               |
|--------------------------------------------------------------------------------------|----------|----------|----------|------|------|------|----------|----------|----------|----------|---------------|------------|-------|---------|---------------|
| PITAL INVESTMENT PROJECTS                                                            | •        | Mid      | Tern     | 1    |      |      |          | •        | Long     | Teri     | n             |            |       |         |               |
| e planning priorities stemming from                                                  | Sh       | ort      |          | Mid  | Term | 1    |          | Lor      | ng Te    | rm       |               |            | Ft    | ındin   | g             |
|                                                                                      |          |          |          |      |      |      |          |          |          |          | er            |            |       |         | ıts           |
| e planning process are reflected in the                                              |          |          |          |      |      |      |          |          |          |          | lat           | 용          |       |         | ïa            |
| lowing capitol improvement projects.                                                 |          |          |          |      |      |      |          |          |          |          | 029 and later | O. Bonds   | ~     | e.      | rivate/Grants |
|                                                                                      | 2019     | 2020     | 2021     | 2022 | 2023 | 2024 | 2025     | 2026     | 2027     | 028      | 29 8          | ٠ <u>.</u> | HEAPR | College | ivat          |
|                                                                                      | 2        | 20       | 2        | 20   | 20   | 20   | 2        | 20       | 20       | 20       | 20            | ιĠ         | 뿔     | ဒ       | Ā             |
| NBY                                                                                  |          |          |          |      |      |      |          |          |          |          |               |            |       |         |               |
| C-C1 Technical Space Renovation                                                      | ✓        |          |          |      |      |      |          |          |          |          |               |            |       |         |               |
| C-C2 Public Safety Initiative: Key Fobs & Cameras                                    | ✓        | ✓        |          |      |      |      |          |          |          |          |               |            |       |         |               |
| C-H1 Restroom Accessibility Renovations                                              |          | ✓        |          |      |      |      |          |          |          |          |               |            |       |         |               |
| C-S1 Campus Signage                                                                  |          | ✓        | _        |      |      |      | _        |          |          |          |               |            |       |         |               |
| C-S2 Student Housing Gathering Space                                                 | _        |          | •        |      |      |      | -        |          |          |          |               |            |       |         |               |
| C-C3 Commons Renovation                                                              | 1        |          | •        | •    |      |      | $\vdash$ |          |          |          |               | _          |       |         | -1            |
| C-H2 Tech Building 1: Roof Replacement                                               | -        |          | $\vdash$ | •    |      |      | $\vdash$ |          |          |          |               | -          |       |         | -             |
| C-H3 Tech Building 2: Roof Replacement C-H4 Tech Building 1: Upgrade Geothermal/HVAC |          |          | $\vdash$ | _    | •    |      | $\vdash$ |          |          |          |               | -          |       |         | $\dashv$      |
| C-H5 Tech Building 2: HVAC Replacement                                               |          |          | Н        |      | •    |      | Н        |          |          |          |               |            |       |         | $\dashv$      |
| *C-C4 Main Entry Renovation                                                          |          |          |          |      | •    | •    |          |          |          |          |               |            |       |         |               |
| *C-S3 Building Entry Plaza                                                           |          |          |          |      |      | •    |          |          |          |          |               |            |       |         |               |
| C-C5 Classroom, Offices & Dental Waiting Area Renovation                             |          |          |          |      |      |      | •        | <b>*</b> |          |          |               |            |       |         |               |
| **C-B1 Technical Programs Addition & Demo                                            |          |          |          |      |      | *    |          | <b>*</b> | •        |          |               |            |       |         |               |
| **C-S4 Drive Extension, Parking & Pavement Removal                                   |          |          |          |      |      |      |          |          | <b>♦</b> | <b>♦</b> |               |            |       |         |               |
| RANITE FALLS                                                                         |          |          |          |      |      |      |          |          |          |          |               |            |       |         |               |
| G-S1 Pole Field Installation (COMPLETED)                                             | <b>V</b> |          |          |      |      |      |          |          |          |          |               |            |       |         |               |
| G-S2 Campus Signage (COMPLETED)                                                      | ✓        |          |          |      |      |      |          |          |          |          |               |            |       |         |               |
| G-C1 Public Safety Initiative: Key Fobs & Cameras                                    | ✓        | ✓        |          |      |      |      |          |          |          |          |               |            |       |         |               |
| G-H1 Restroom Renovations                                                            |          | <b>√</b> | _        |      |      |      | _        |          |          |          |               |            |       |         |               |
| G-C2 Technical Program Relocations/Renovation                                        | -        | ✓        |          |      |      |      | _        |          |          |          |               |            |       |         | -             |
| G-C3 Commons & ITV Renovation                                                        |          |          | •        | •    |      |      | -        |          |          |          |               | <u> </u>   |       |         | -             |
| G-H2 HVAC System Upgrade G-C4 Faculty Office Suite Renovation                        |          |          |          | •    |      |      |          |          |          |          |               |            |       |         | -             |
| *G-C5 Child Development Reno. & Daycare Relocation                                   |          |          |          | _    | •    | •    |          |          |          |          |               |            |       |         |               |
| *G-S3 Playground Relocation                                                          |          |          |          |      |      | •    |          |          |          |          |               |            |       |         |               |
| G-B1 Nursing/Allied Health Renovation                                                | 1        |          |          |      |      | *    |          | •        |          |          |               |            |       |         |               |
| G-C6 Classroom Renovation                                                            |          |          |          |      |      |      | <b>♦</b> |          |          |          |               |            |       |         |               |
| **G-B2 Entry and Student Support Renovation                                          |          |          | _        |      |      |      | _        | *        |          | •        | <b>♦</b>      |            |       |         |               |
| **G-S4 Building Entry Plaza/Parking Lot Connection                                   |          |          |          |      |      |      |          |          |          | <b>*</b> | <b>♦</b>      |            |       |         |               |
| CKSON                                                                                |          |          |          |      |      |      |          |          |          |          |               |            |       |         |               |
| J-H1 Steam Boiler Replacement                                                        | ✓        |          |          |      |      |      |          |          |          |          |               |            |       |         |               |
| J-C1 Commons Kitch. & Tech Lab Exp. (COMPLETED)                                      | ✓        |          |          |      |      |      |          |          |          |          |               |            |       |         |               |
| J-S1 Pole Field Relocation                                                           | ✓        |          |          |      |      |      |          |          |          |          |               |            |       |         |               |
| J-S2 Enhance Campus Borders                                                          | <b>√</b> | ✓        | _        |      |      |      | _        |          |          |          |               |            |       |         |               |
| J-C2 Public Safety Initiative: Key Fobs & Cameras                                    | ✓        | ✓        | <u> </u> |      |      |      | <u> </u> |          |          |          |               | _          |       |         | _             |
| J-H2 Restroom Renovations                                                            | 1        | <b>√</b> | $\vdash$ |      |      |      | $\vdash$ |          |          |          |               | _          |       |         | -1            |
| J-C3 Technical Program Renovation                                                    | 1        | <b>v</b> | -        |      |      |      | -        |          |          |          |               | -          |       |         | -1            |
| J-C4 Cosmetology Reception Reno. (COMPLETED)                                         | -        | <b>v</b> | $\vdash$ |      |      |      | $\vdash$ |          |          |          |               | _          |       |         | -             |
| J-C5 Computer Tech. Classroom Renovation  J-C6 Rec./Art Classroom Renovation         |          | <b>∨</b> | Н        |      |      |      | Н        |          |          |          |               |            |       |         | $\dashv$      |
| J-S3 Campus Signage                                                                  | 1        | ✓        | Т        |      |      |      | Т        |          |          |          |               |            |       |         | $\exists$     |
| J-C7 ITV Renovation                                                                  |          |          | •        |      |      |      |          |          |          |          |               |            |       |         |               |
| *J-B1 Entry, Cosmetology, Nursing Renov./Add.                                        |          |          |          |      |      | *    |          | <b>♦</b> | <b>♦</b> |          |               |            |       |         |               |
| *J-S4 Building Entry Plaza                                                           |          |          |          |      |      |      |          |          | <b>\</b> |          |               |            |       |         | $\Box$        |
| PESTONE                                                                              |          |          |          |      |      |      |          |          |          |          |               |            |       |         |               |
| P-H1 Restroom Renovation (COMPLETED)                                                 | ✓        |          |          |      |      |      |          |          |          |          |               |            |       |         |               |