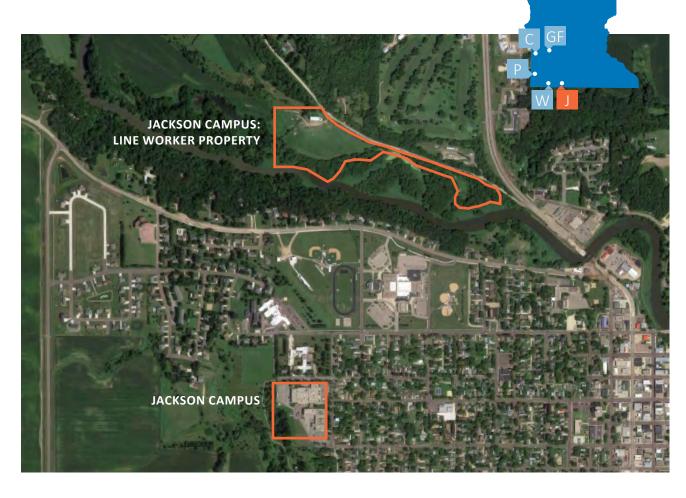

#### Site

 Signage and wayfinding: Campus signage does not adequately direct people to the facilities, or highlight what events are happening at the campuses. Wayfinding can be challenging. For example, the main entry to Granite Falls is opposite the main vehicular thoroughfare; the Pipestone campus is isolated from the downtown area; Canby's main entry is confused with secondary entries; Jackson is located in a residential area at the crest of a hill; and the main campus entry at Worthington is confused with an adjacent entry to the YMCA.