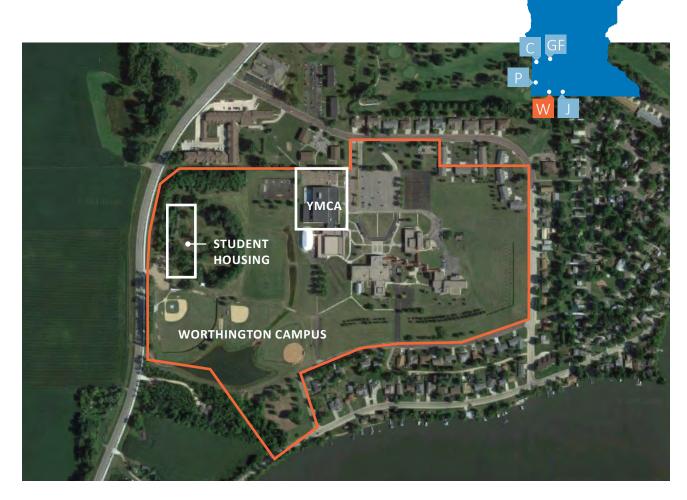

#### Site

 Signage and wayfinding: Campus signage does not adequately direct people to the facilities, or highlight what events are happening at the campuses. Wayfinding can be challenging. For example, the main entry to Granite Falls is opposite the main vehicular thoroughfare; the Pipestone campus is isolated from the downtown area; Canby's main entry is confused with secondary entries; Jackson is located in a residential area at the crest of a hill; and the main campus entry at Worthington is confused with an adjacent entry to the YMCA.