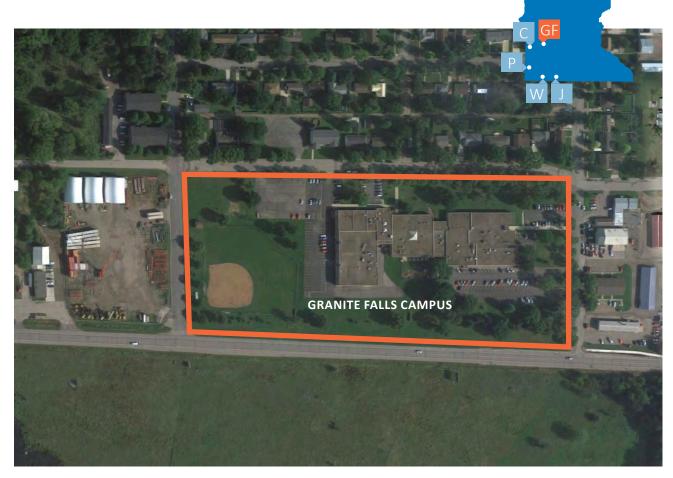

#### **CAPITAL INVESTMENT PROJECTS**

GRANITE FALLS

CANBY

The planning priorities stemming from the planning process are reflected in the following capitol improvement projects.

|                                                                                      | ✓        | Shor     | rt Ter   | m    |      |      |          | *        | Pred     | esigr    | 1             |            |       |         |               |
|--------------------------------------------------------------------------------------|----------|----------|----------|------|------|------|----------|----------|----------|----------|---------------|------------|-------|---------|---------------|
| PITAL INVESTMENT PROJECTS                                                            | •        | Mid      | Tern     | 1    |      |      |          | •        | Long     | Teri     | n             |            |       |         |               |
| e planning priorities stemming from                                                  | Sh       | ort      |          | Mid  | Term | 1    |          | Lor      | ng Te    | rm       |               |            | Ft    | ındin   | g             |
|                                                                                      |          |          |          |      |      |      |          |          |          |          | er            |            |       |         | ıts           |
| e planning process are reflected in the                                              |          |          |          |      |      |      |          |          |          |          | lat           | 용          |       |         | ïa            |
| lowing capitol improvement projects.                                                 |          |          |          |      |      |      |          |          |          |          | 029 and later | O. Bonds   | ~     | e.      | rivate/Grants |
|                                                                                      | 2019     | 2020     | 2021     | 2022 | 2023 | 2024 | 2025     | 2026     | 2027     | 028      | 29 8          | ٠ <u>.</u> | HEAPR | College | ivat          |
|                                                                                      | 2        | 20       | 2        | 20   | 20   | 20   | 2        | 20       | 20       | 20       | 20            | ιĠ         | 뿔     | ဒ       | Ā             |
| NBY                                                                                  |          |          |          |      |      |      |          |          |          |          |               |            |       |         |               |
| C-C1 Technical Space Renovation                                                      | ✓        |          |          |      |      |      |          |          |          |          |               |            |       |         |               |
| C-C2 Public Safety Initiative: Key Fobs & Cameras                                    | ✓        | ✓        |          |      |      |      |          |          |          |          |               |            |       |         |               |
| C-H1 Restroom Accessibility Renovations                                              |          | ✓        |          |      |      |      |          |          |          |          |               |            |       |         |               |
| C-S1 Campus Signage                                                                  |          | ✓        | _        |      |      |      | _        |          |          |          |               |            |       |         |               |
| C-S2 Student Housing Gathering Space                                                 | _        |          | •        |      |      |      | -        |          |          |          |               |            |       |         |               |
| C-C3 Commons Renovation                                                              | 1        |          | •        | •    |      |      | $\vdash$ |          |          |          |               | _          |       |         | -1            |
| C-H2 Tech Building 1: Roof Replacement                                               | -        |          | $\vdash$ | •    |      |      | $\vdash$ |          |          |          |               | -          |       |         | -             |
| C-H3 Tech Building 2: Roof Replacement C-H4 Tech Building 1: Upgrade Geothermal/HVAC |          |          | $\vdash$ | _    | •    |      | $\vdash$ |          |          |          |               | -          |       |         | $\dashv$      |
| C-H5 Tech Building 2: HVAC Replacement                                               |          |          | Н        |      | •    |      | Н        |          |          |          |               |            |       |         | $\dashv$      |
| *C-C4 Main Entry Renovation                                                          |          |          |          |      | •    | •    |          |          |          |          |               |            |       |         |               |
| *C-S3 Building Entry Plaza                                                           |          |          |          |      |      | •    |          |          |          |          |               |            |       |         |               |
| C-C5 Classroom, Offices & Dental Waiting Area Renovation                             |          |          |          |      |      |      | •        | <b>*</b> |          |          |               |            |       |         |               |
| **C-B1 Technical Programs Addition & Demo                                            |          |          |          |      |      | *    |          | <b>*</b> | •        |          |               |            |       |         |               |
| **C-S4 Drive Extension, Parking & Pavement Removal                                   |          |          |          |      |      |      |          |          | <b>♦</b> | <b>♦</b> |               |            |       |         |               |
| RANITE FALLS                                                                         |          |          |          |      |      |      |          |          |          |          |               |            |       |         |               |
| G-S1 Pole Field Installation (COMPLETED)                                             | <b>V</b> |          |          |      |      |      |          |          |          |          |               |            |       |         |               |
| G-S2 Campus Signage (COMPLETED)                                                      | ✓        |          |          |      |      |      |          |          |          |          |               |            |       |         |               |
| G-C1 Public Safety Initiative: Key Fobs & Cameras                                    | ✓        | ✓        |          |      |      |      |          |          |          |          |               |            |       |         |               |
| G-H1 Restroom Renovations                                                            |          | <b>√</b> | _        |      |      |      | _        |          |          |          |               |            |       |         |               |
| G-C2 Technical Program Relocations/Renovation                                        | -        | ✓        |          |      |      |      | _        |          |          |          |               |            |       |         | -             |
| G-C3 Commons & ITV Renovation                                                        |          |          | •        | •    |      |      | -        |          |          |          |               | <u> </u>   |       |         | -             |
| G-H2 HVAC System Upgrade G-C4 Faculty Office Suite Renovation                        |          |          |          | •    |      |      |          |          |          |          |               |            |       |         | -             |
| *G-C5 Child Development Reno. & Daycare Relocation                                   |          |          |          | _    | •    | •    |          |          |          |          |               |            |       |         |               |
| *G-S3 Playground Relocation                                                          |          |          |          |      |      | •    |          |          |          |          |               |            |       |         |               |
| G-B1 Nursing/Allied Health Renovation                                                | 1        |          |          |      |      | *    |          | •        |          |          |               |            |       |         |               |
| G-C6 Classroom Renovation                                                            |          |          |          |      |      |      | <b>♦</b> |          |          |          |               |            |       |         |               |
| **G-B2 Entry and Student Support Renovation                                          |          |          | _        |      |      |      | _        | *        |          | •        | <b>♦</b>      |            |       |         |               |
| **G-S4 Building Entry Plaza/Parking Lot Connection                                   |          |          |          |      |      |      |          |          |          | <b>*</b> | <b>♦</b>      |            |       |         |               |
| CKSON                                                                                |          |          |          |      |      |      |          |          |          |          |               |            |       |         |               |
| J-H1 Steam Boiler Replacement                                                        | ✓        |          |          |      |      |      |          |          |          |          |               |            |       |         |               |
| J-C1 Commons Kitch. & Tech Lab Exp. (COMPLETED)                                      | ✓        |          |          |      |      |      |          |          |          |          |               |            |       |         |               |
| J-S1 Pole Field Relocation                                                           | ✓        |          |          |      |      |      |          |          |          |          |               |            |       |         |               |
| J-S2 Enhance Campus Borders                                                          | <b>√</b> | ✓        | _        |      |      |      | _        |          |          |          |               |            |       |         |               |
| J-C2 Public Safety Initiative: Key Fobs & Cameras                                    | ✓        | ✓        | <u> </u> |      |      |      | <u> </u> |          |          |          |               | _          |       |         | _             |
| J-H2 Restroom Renovations                                                            | 1        | <b>√</b> | $\vdash$ |      |      |      | $\vdash$ |          |          |          |               | _          |       |         | -1            |
| J-C3 Technical Program Renovation                                                    | 1        | <b>v</b> | -        |      |      |      | -        |          |          |          |               | -          |       |         | -1            |
| J-C4 Cosmetology Reception Reno. (COMPLETED)                                         | -        | <b>v</b> | $\vdash$ |      |      |      | $\vdash$ |          |          |          |               | _          |       |         | -             |
| J-C5 Computer Tech. Classroom Renovation  J-C6 Rec./Art Classroom Renovation         |          | <b>∨</b> | Н        |      |      |      | Н        |          |          |          |               |            |       |         | $\dashv$      |
| J-S3 Campus Signage                                                                  | 1        | ✓        | Т        |      |      |      | Т        |          |          |          |               |            |       |         | $\exists$     |
| J-C7 ITV Renovation                                                                  |          |          | •        |      |      |      |          |          |          |          |               |            |       |         |               |
| *J-B1 Entry, Cosmetology, Nursing Renov./Add.                                        |          |          |          |      |      | *    |          | <b>♦</b> | <b>♦</b> |          |               |            |       |         |               |
| *J-S4 Building Entry Plaza                                                           |          |          |          |      |      |      |          |          | <b>\</b> |          |               |            |       |         | $\Box$        |
| PESTONE                                                                              |          |          |          |      |      |      |          |          |          |          |               |            |       |         |               |
| P-H1 Restroom Renovation (COMPLETED)                                                 | ✓        |          |          |      |      |      |          |          |          |          |               |            |       |         |               |