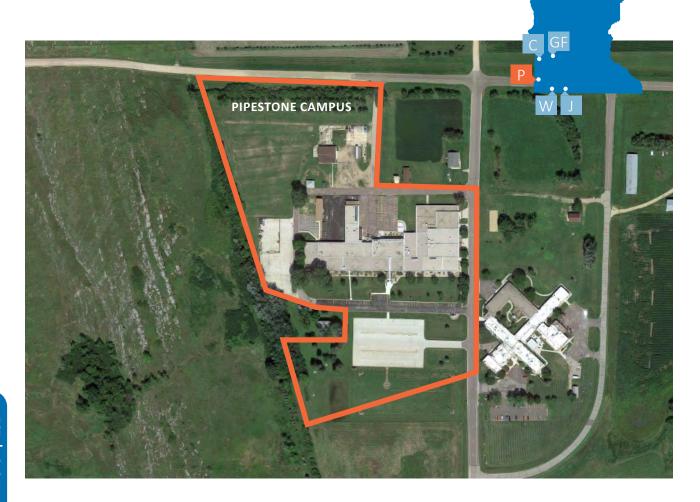

#### Site

 Signage and wayfinding: Campus signage does not adequately direct people to the facilities, or highlight what events are happening at the campuses. Wayfinding can be challenging. For example, the main entry to Granite Falls is opposite the main vehicular thoroughfare; the Pipestone campus is isolated from the downtown area; Canby's main entry is confused with secondary entries; Jackson is located in a residential area at the crest of a hill; and the main campus entry at Worthington is confused with an adjacent entry to the YMCA.